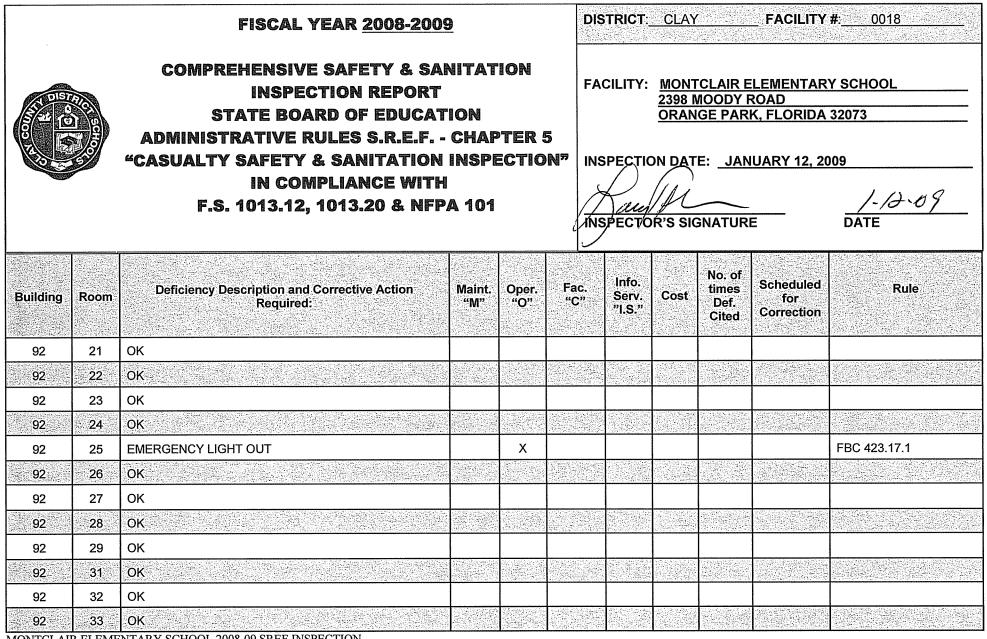

|                                                         |                                                                                                                                                                                                                                     |               |               |             |                                                                                                                 |                                                                                                                                                                                                                                      |                                  |                                          |                |  |  |





|          |      | FISCAL YEAR <u>2008-2009</u><br>COMPREHENSIVE SAFETY & SANITATION<br>INSPECTION REPORT<br>STATE BOARD OF EDUCATION<br>ADMINISTRATIVE RULES S.R.E.F CHAPTER 5<br>"CASUALTY SAFETY & SANITATION INSPECTION"<br>IN COMPLIANCE WITH<br>F.S. 1013.12, 1013.20 & NFPA 101 |               |              |             |                          | DISTRICT: CLAY FACILITY # 0018<br>FACILITY: MONTCLAIR ELEMENTARY SCHOOL<br>2398 MOODY ROAD<br>ORANGE PARK, FLORIDA 32073<br>INSPECTION DATE: JANUARY 12, 2009<br>Many Manager January 12, 2009<br>January 12, 2009<br>January 12, 2009<br>January 12, 2009 |                                  |                                |      |  |  |  |
|----------|------|--------------------------------------------------------------------------------------