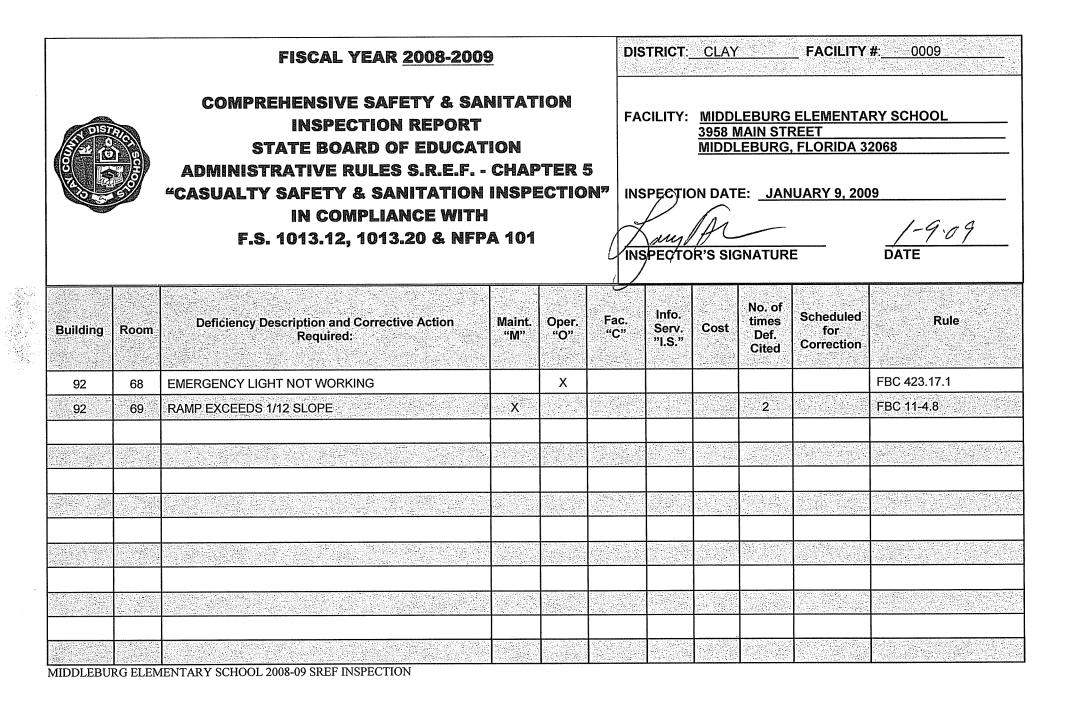

|             |                          |                                  |                                  |                                                                                                                |              |  |
|          |      |                                                                                                          |               |                                                                                                              |             |                          |                                  |                                  |                                                                                                                |              |  |

MIDDLEBURG ELEMENTARY SCHOOL 2008-09 SREF INSPECTION









| FISCAL YEAR 2008-2009